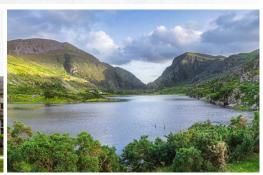

#### DAY 7: RING OF KERRY

Today travel the Ring of Kerry, one of the most gorgeous coastal routes in the world. This winding route reveals breathtaking views of Macgillycuddy's Reeks as well as the scenic coast of beaches and cliffs. As you travel along, there will be plenty of stops for photos. Drive through Glenbeigh where the cliff road affords panoramic views of the Dingle Peninsula and Dingle Bay. Passing through the peat bogs arrive at the sea town of Waterville and continue to Sneem Village, famous for its brightly colored houses. The road continues through the mountains to Molls Gap and Ladies View with superb views of the famous Lakes of Killarney. Enjoy the evening on your own in Killarney. **(B)** Overnight: Killarney