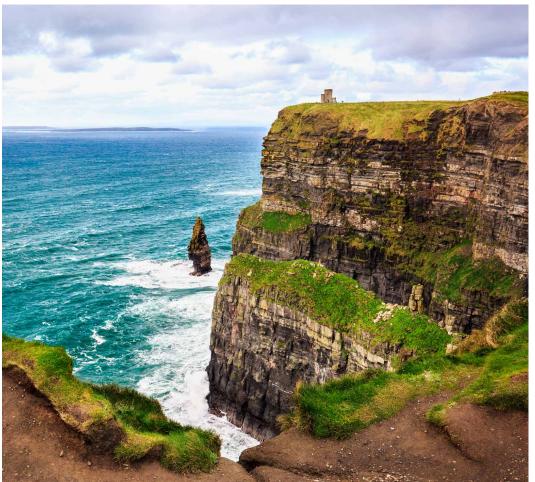

# DAY 5: LIMERICK - CLIFFS OF MOHER - GALWAY

Today travel to the spectacular Cliffs of Moher, situated on the Wild Atlantic Way on Ireland's west coast. The cliffs are one of the most outstanding coastal features of Ireland rising slowly from Doolin village they ascend to over 700 feet & boast some of the most breathtaking scenery in Ireland. View the mighty Atlantic and the beautiful Aran Islands from atop the cliffs. Then travel through the Burren Region, an area known for limestone natural beauty. Later enjoy a visit to Galway featuring St. Nicholas Cathedral & Eyre Square. Galway, "The City of Tribes" is a vibrant city with a great seafaring tradition. Return to Limerick and enjoy an evening at your own pace.