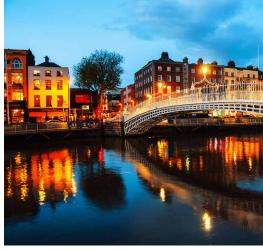

#### **DAY 2: ARRIVE DUBLIN**

Arrive in Dublin and meet your Tour Director. Check into your hotel for a two-night stay in Ireland's capital city which is known as the Fair City and features over 1,000 pubs. Tonight enjoy a Welcome Dinner with your fellow travelers.